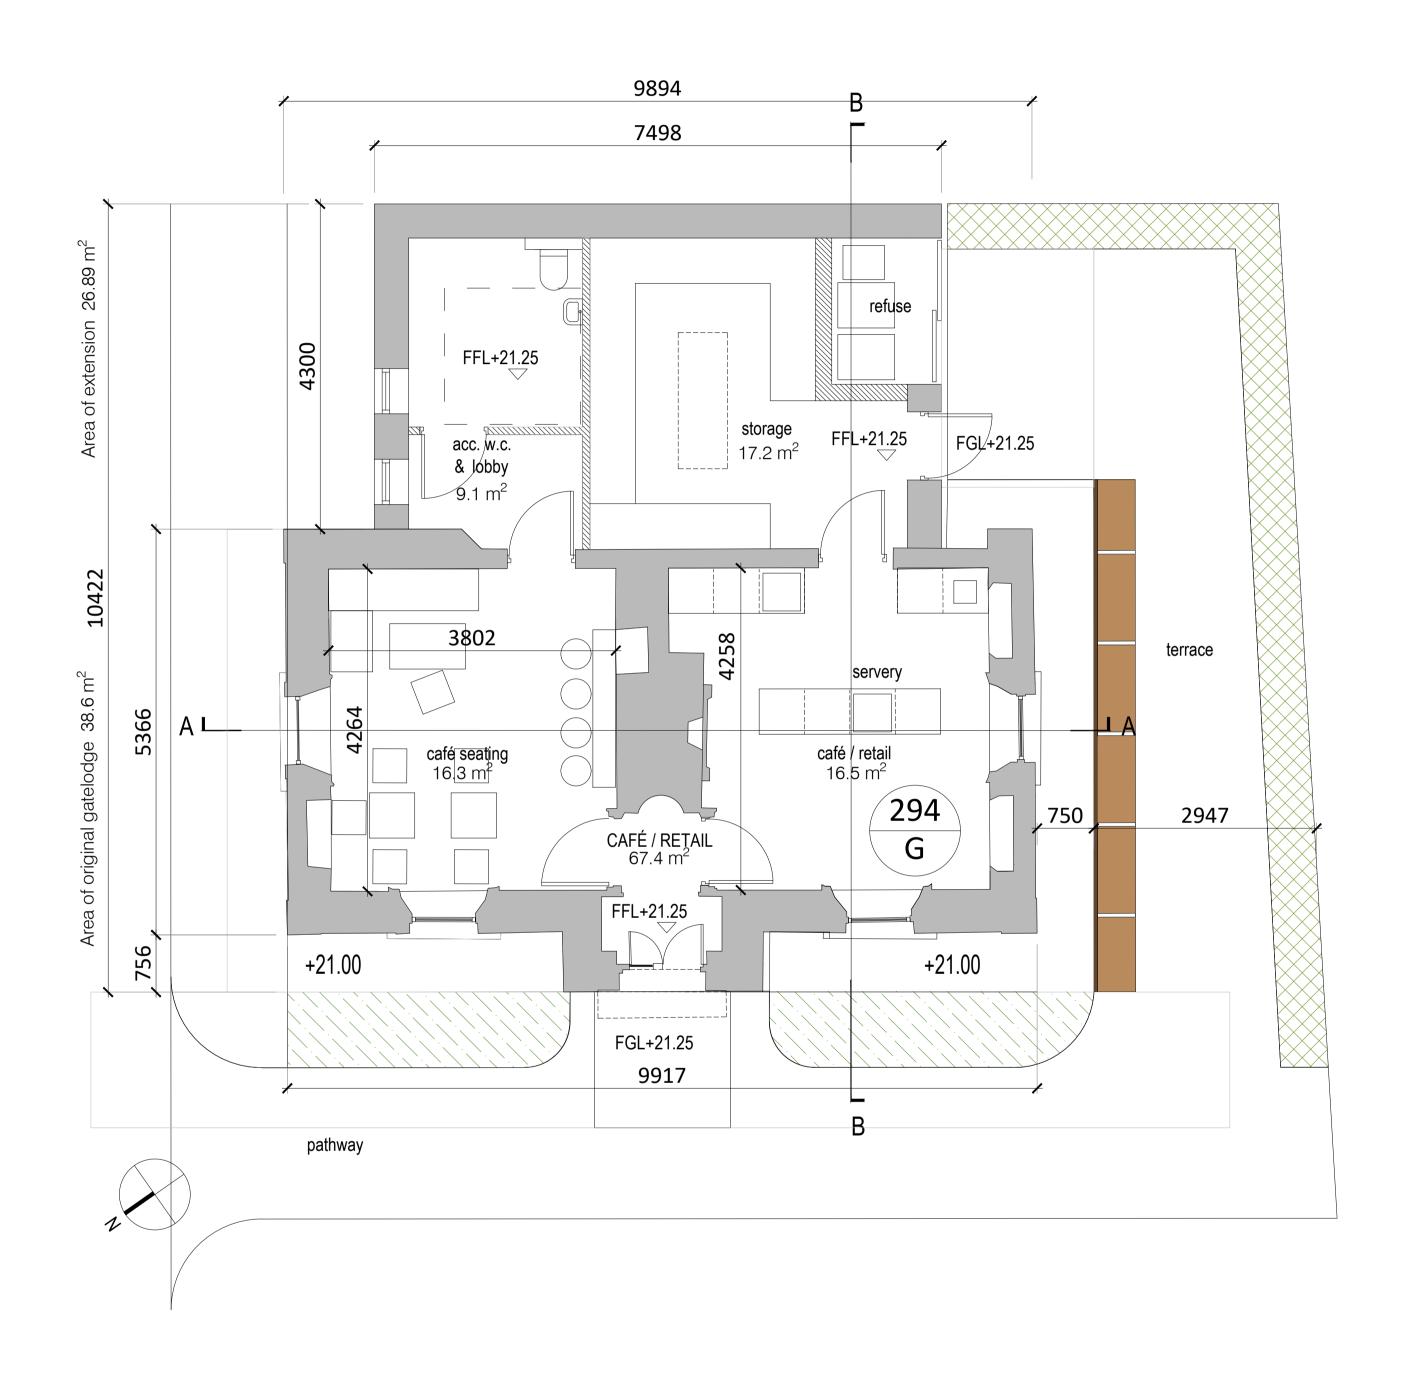

GROUND FLOOR PLAN 1:50 @ A1

GATE LODGE (G) - PROPOSED PLANS

ROOF PLAN 1:50 @ A1

**Revision Description** 