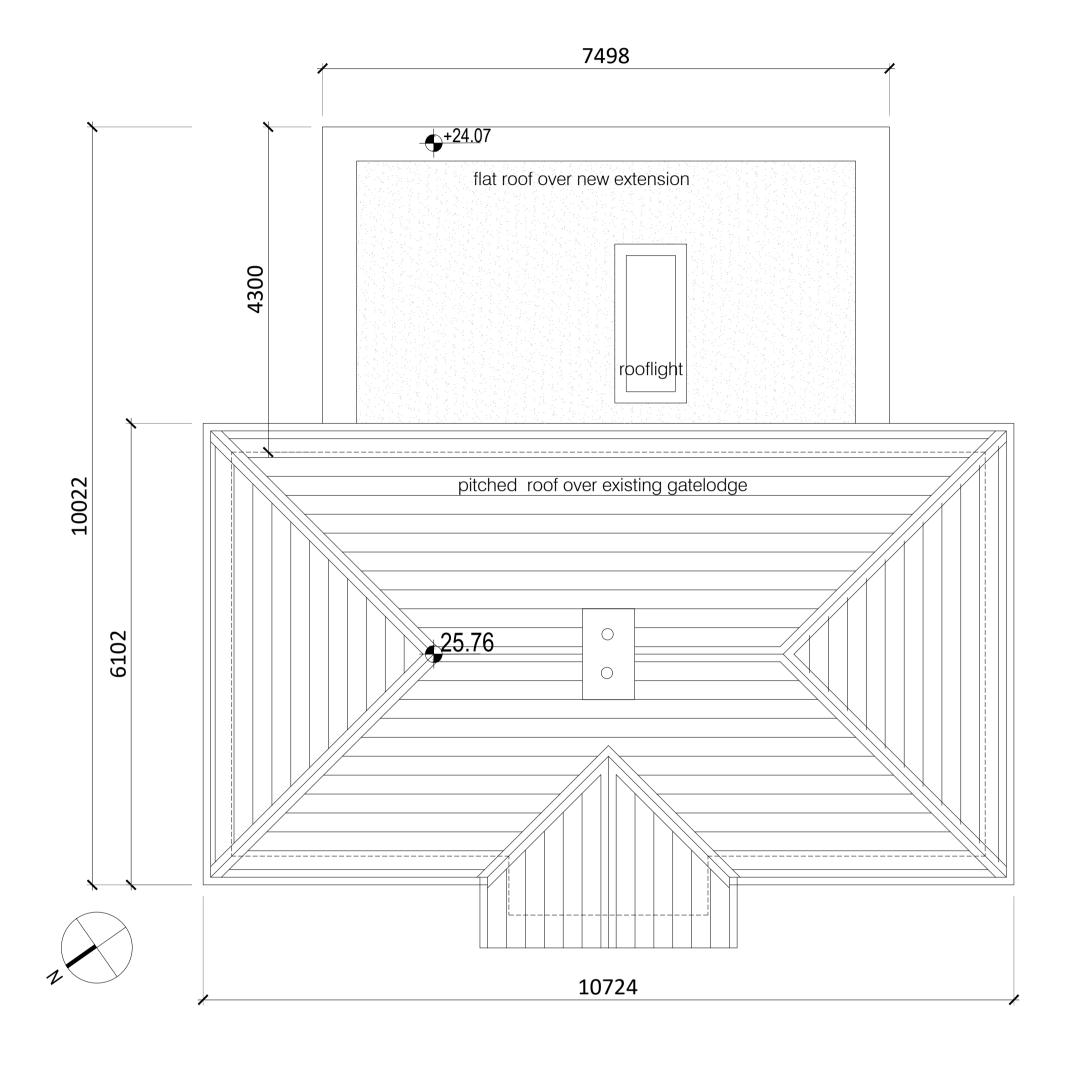

GROUND FLOOR PLAN 1:50 @ A1

GATE LODGE (G) - PROPOSED PLANS

ROOF PLAN 1:50 @ A1

**Revision Description** 